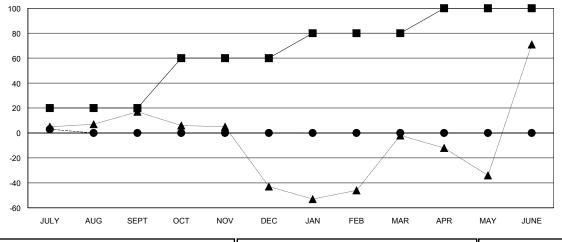

# GMT: JAYESH THAKKAR LOCATION INDIA GMT CA Clubs Members

|               |               | RI        |               |               |                       |
|---------------|---------------|-----------|---------------|---------------|-----------------------|
| QUARTER       | NEW CLUB GOAL | NEW CLUBS | DROPPED CLUBS | QUARTER       | MEMBER GROWTH<br>GOAL |
| JULY/AUG/SEPT | 1             | 0         | 1             | JULY/AUG/SEPT | 20                    |
| OCT/NOV/DEC   | 2             | 0         | 0             | OCT/NOV/DEC   | 40                    |
| JAN/FEB/MAR   | 1             | 0         | 0             | JAN/FEB/MAR   | 20                    |
| APR/MAY/JUNE  | 1             | 0         | 0             | APR/MAY/JUNE  | 20                    |